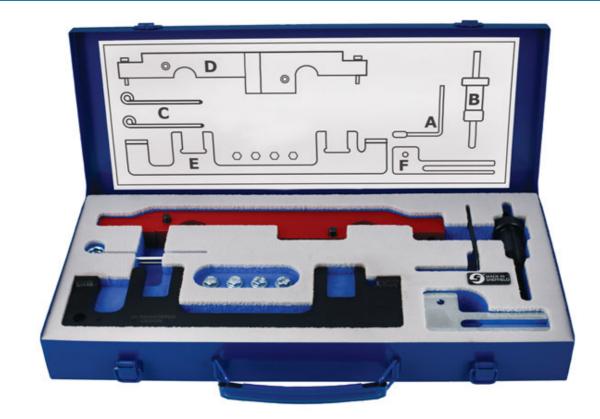

## **Engine Timing Tool Kit - for BMW N43**

Designed for the popular BMW 1.6L and 2.0L N43 chain driven petrol engines (2007 to 2014) the 5739 includes the locking tools required to set the timing of the camshaft, VANOS, crankshaft and balance shaft components in one comprehensive kit.

## **Additional Information**

- Applications: BMW 1 Series, 3 Series, 5 Series (2007 2014) with 1.6 and 2.0L N43 engines. •
- Covers B16A, B16AA, B20KO, B20AY, B20A, B16AA, B16OO, B20AY, B20UO, B20A and B20AA.
- · For chain drive petrol engine.
- Packed in EVA foam in a metal case.
- Made in Sheffield. The camshaft locking bridge is a UK registered design.